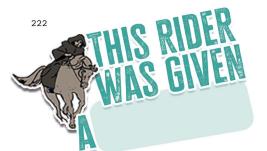

TAPE QUIZ

What did the fourth Beast that spoke to John look like?

- A pale horse
- A lion

88

- A man
- An eagle

109

TAPE QUIZ

What guards the Book of Acts?