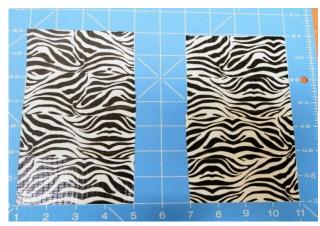

## WITNESSING CARD WALLET

Materials needed

STEP 1: Cut a piece of printed Duct Tape 4" long.

STEP 2: Overlap next piece of tape a scant 1/4" and cut at 4 inches long to match edge of first piece. Repeat until you have four strips, making a piece of fabric about 4" x 6 3/4".

STEP 3: Repeat steps 1 and 2 to make a second piece of fabric. (You may use a contrasting solid color.)

STEP 4: Flip one piece of fabric over.

STEP 7: Carefully place second piece of fabric onto first piece, lining up edges and corners. (Best with 2 sets of hands.)