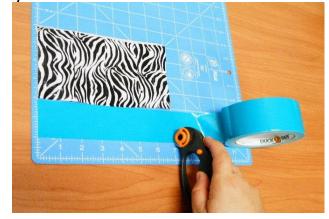

STEP 9: Mark a line along center lengthwise.

STEP 10: Cut strips.

STEP 11: Place strips along long edges, overlapping halfway.

STEP 12: Flip fabric over and fold border tape over smoothly.

STEP 13: Cut another strip of border tape 4" long. Mark and cut in half lengthwise.