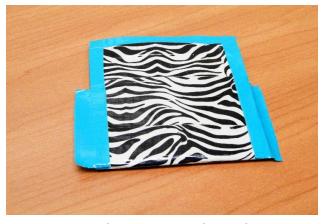

STEP 19: Cut 3/8" strips -one 2 1/2" long, and one 1 1/2" long - to embellish your wallet with a cross.

STEP 17: Flip over and apply 2 1/2" border tape to sides, lining up with inside edge of border tape already on wallet.