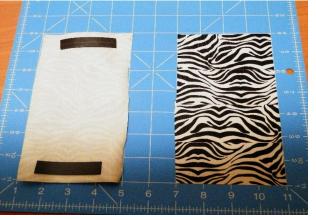

STEP 5: Cut two pieces of magnet 2 ½ " each. Bend them the opposite of curve to make them flat.

STEP 8: Cut a 6 3/4" long strip of contrasting solid tape.

STEP 6: With one magnet strip facing up and one facing down, place a piece of magnet 1/2" from each end of fabric.