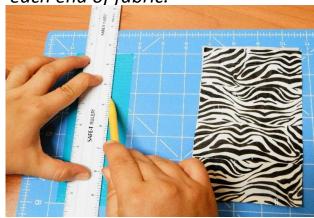

STEP 9: Mark a line along center lengthwise.

STEP 10: Cut strips.

STEP 11: Place strips along long edges, overlapping halfway.

STEP 12: Flip fabric over and fold border tape over smoothly.

STEP 13: Cut another strip of border tape 4" long. Mark and cut in half lengthwise.