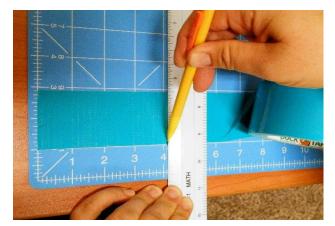

STEP 9: Mark a line along center lengthwise.

STEP 10: Cut strips.

STEP 11: Place strips along long edges, overlapping halfway.

STEP 12: Flip fabric over and fold border tape over smoothly.

STEP 13: Cut another strip of border tape 4" long. Mark and cut in half lengthwise.