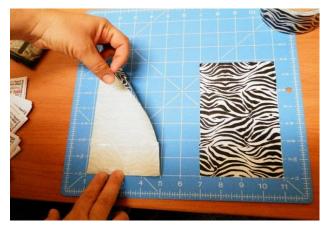

## WITNESSING CARD WALLET

Materials needed

STEP 1: Cut a piece of printed Duct Tape 4" long.

STEP 2: Overlap next piece of tape a scant 1/4" and cut at 4 inches long to match edge of first piece. Repeat until you have four strips, making a piece of fabric about 4" x 6 3/4".