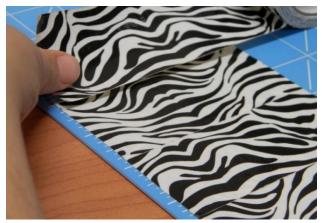

STEP 3: Repeat steps 1 and 2 to make a second piece of fabric. (You may use a contrasting solid color.)

STEP 4: Flip one piece of fabric over.

STEP 7: Carefully place second piece of fabric onto first piece, lining up edges and corners. (Best with 2 sets of hands.)