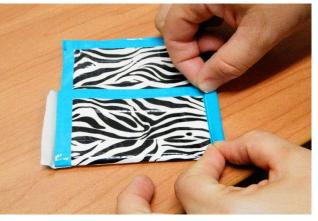

STEP 3: Repeat steps 1 and 2 to make a second piece of fabric. (You may use a contrasting solid color.)

STEP 4: Flip one piece of fabric over.

STEP 7: Carefully place second piece of fabric onto first piece, lining up edges and corners. (Best with 2 sets of hands.)