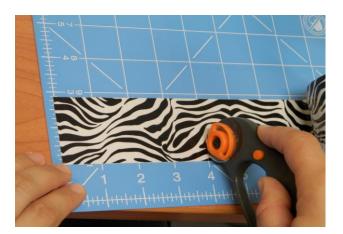

## WITNESSING CARD WALLET

Materials needed

STEP 1: Cut a piece of printed Duct Tape 4" long.

STEP 2: Overlap next piece of tape a scant 1/4" and cut at 4 inches long to match edge of first piece. Repeat until you have four strips, making a piece of fabric about 4" x 6 3/4".

STEP 3: Repeat steps 1 and 2 to make a second piece of fabric. (You may use a contrasting solid color.)

STEP 4: Flip one piece of fabric over.

STEP 7: Carefully place second piece of fabric onto first piece, lining up edges and corners. (Best with 2 sets of hands.)