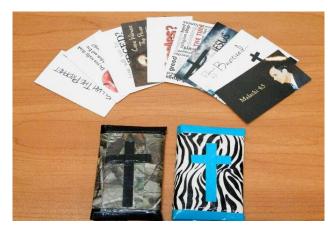

STEP 20: Fill your wallet with witnessing cards!

STEP 18: Flip. Fold border tape over to encase lower part of wallet.

Now you are ready to witness!!!