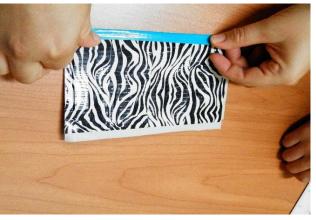

STEP 9: Mark a line along center lengthwise.

STEP 10: Cut strips.

STEP 11: Place strips along long edges, overlapping halfway.

STEP 12: Flip fabric over and fold border tape over smoothly.

STEP 13: Cut another strip of border tape 4" long. Mark and cut in half lengthwise.

STEP 14: Apply to ends the same as you did the sides in steps 11-12.

STEP 15: Cut another strip of border tape 2 1/2" long. Mark and cut in half length wise.

STEP 16: Fold one end of fabric up 2 1/2". CHECK WHICH WAY THE MAGNET WORKS BEST BY FOLDING IN THIRDS.