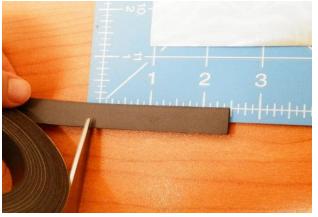

STEP 5: Cut two pieces of magnet 2 ½ " each. Bend them the opposite of curve to make them flat.

STEP 8: Cut a 6 3/4" long strip of contrasting solid tape.

STEP 6: With one magnet strip facing up and one facing down, place a piece of magnet 1/2" from each end of fabric.