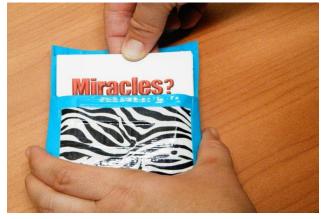

STEP 20: Fill your wallet with witnessing cards!

STEP 18: Flip. Fold border tape over to encase lower part of wallet.

Now you are ready to witness!!!