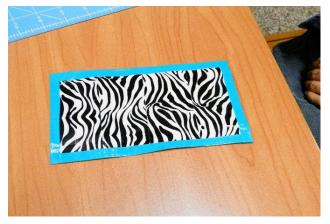

## WITNESSING CARD WALLET

Materials needed

STEP 1: Cut a piece of printed Duct Tape 4" long.

STEP 2: Overlap next piece of tape a scant 1/4" and cut at 4 inches long to match edge of first piece. Repeat until you have four strips, making a piece of fabric about 4" x 6 3/4".

STEP 3: Repeat steps 1 and 2 to make a second piece of fabric. (You may use a contrasting solid color.)

STEP 4: Flip one piece of fabric over.

STEP 7: Carefully place second piece of fabric onto first piece, lining up edges and corners. (Best with 2 sets of hands.)