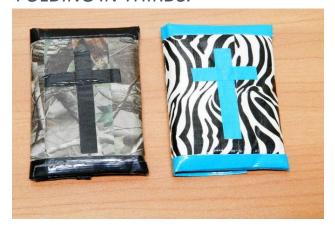

STEP 20: Fill your wallet with witnessing cards!

STEP 18: Flip. Fold border tape over to encase lower part of wallet.

Now you are ready to witness!!!