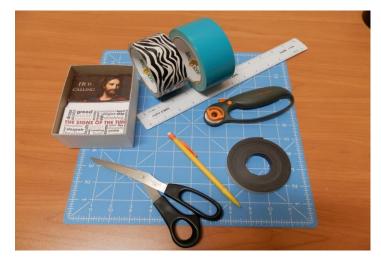

## WITNESSING CARD WALLET

Materials needed

STEP 1: Cut a piece of printed Duct Tape 4" long.

STEP 2: Overlap next piece of tape a scant 1/4" and cut at 4 inches long to match edge of first piece. Repeat until you have four strips, making a piece of fabric about 4" x 6 3/4".