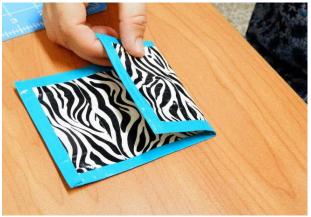

STEP 14: Apply to ends the same as you did the sides in steps 11-12.

STEP 15: Cut another strip of border tape 2 1/2" long. Mark and cut in half length wise.

STEP 16: Fold one end of fabric up 2 1/2". CHECK WHICH WAY THE MAGNET WORKS BEST BY FOLDING IN THIRDS.