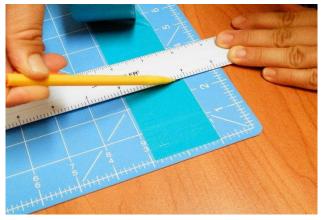

STEP 9: Mark a line along center lengthwise.

STEP 10: Cut strips.

STEP 11: Place strips along long edges, overlapping halfway.

STEP 12: Flip fabric over and fold border tape over smoothly.

STEP 13: Cut another strip of border tape 4" long. Mark and cut in half lengthwise.