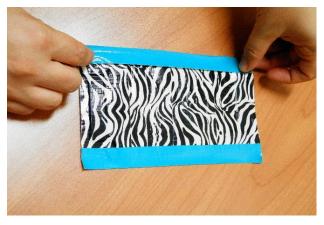

STEP 9: Mark a line along center lengthwise.

STEP 10: Cut strips.

STEP 11: Place strips along long edges, overlapping halfway.

STEP 12: Flip fabric over and fold border tape over smoothly.

STEP 13: Cut another strip of border tape 4" long. Mark and cut in half lengthwise.

STEP 14: Apply to ends the same as you did the sides in steps 11-12.

STEP 15: Cut another strip of border tape 2 1/2" long. Mark and cut in half length wise.

STEP 16: Fold one end of fabric up 2 1/2". CHECK WHICH WAY THE MAGNET WORKS BEST BY FOLDING IN THIRDS.