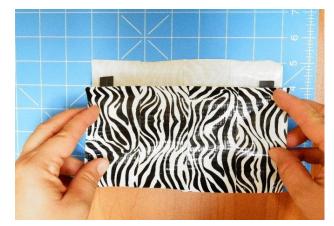

STEP 14: Apply to ends the same as you did the sides in steps 11-12.

STEP 15: Cut another strip of border tape 2 1/2" long. Mark and cut in half length wise.

STEP 16: Fold one end of fabric up 2 1/2". CHECK WHICH WAY THE MAGNET WORKS BEST BY FOLDING IN THIRDS.

STEP 19: Cut 3/8" strips -one 2 1/2" long, and one 1 1/2" long - to embellish your wallet with a cross.

STEP 17: Flip over and apply 2 1/2" border tape to sides, lining up with inside edge of border tape already on wallet.